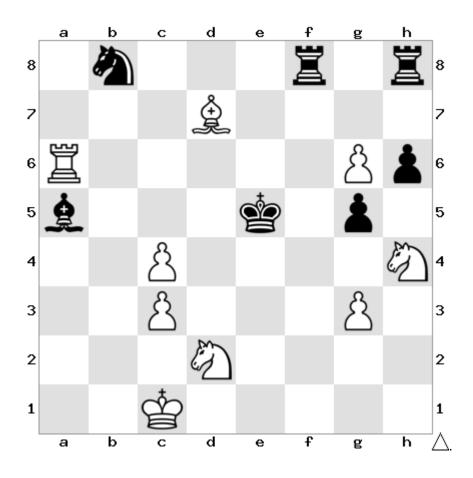

5. Puzzle created by Eleanor in Year 3. It is White to move and checkmate in one move.

6. Puzzle created by Barnaby in Year 4. It is Black to move and checkmate in one move.

7. Puzzle created by Emma in Year 5. It is White to move and checkmate in one move.

8. Puzzle created by Conor in Year 5. It is White to move and checkmate in one move.

10. Puzzle created by Harry in Year 3. It is White to move and checkmate in one move.

11. Puzzle created by Lysander in Year 4. It is White to move and checkmate in one move.