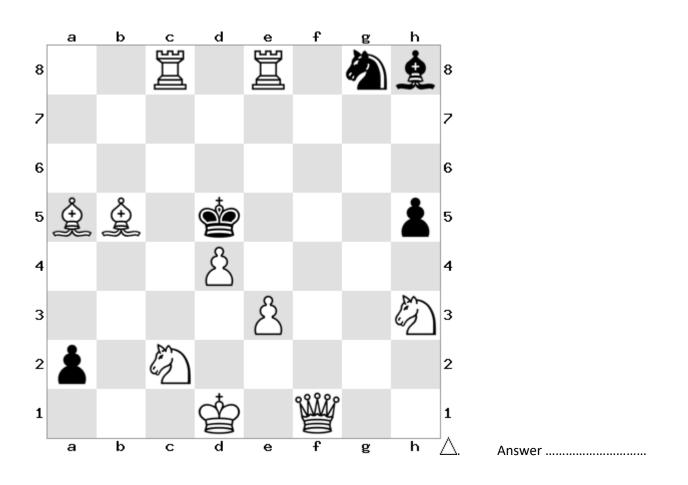

12. Puzzle created by Raffy in Year 5. It is White to move and checkmate in one move.

14. Puzzle created by Jonah in Year 4. It is White to move and checkmate in one move.

15. Puzzle created by Joey in Year 3. It is White to move and checkmate in one move.

16. Puzzle created by Matthew in Year 6. It is White to move and checkmate in one move.

17. Puzzle created by Iris in Year 3. It is Black to move and checkmate in one move.

18. Puzzle created by Thomas in Year 4. It is White to move and checkmate in one move.