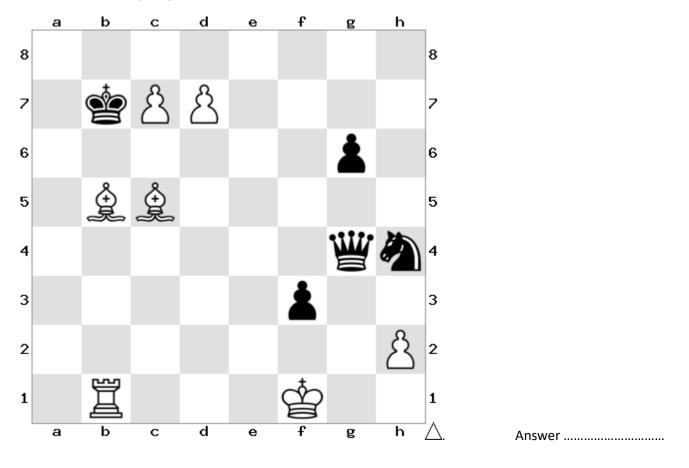

16. Puzzle created by Matthew in Year 6. It is White to move and checkmate in one move.

17. Puzzle created by Iris in Year 3. It is Black to move and checkmate in one move.

18. Puzzle created by Thomas in Year 4. It is White to move and checkmate in one move.