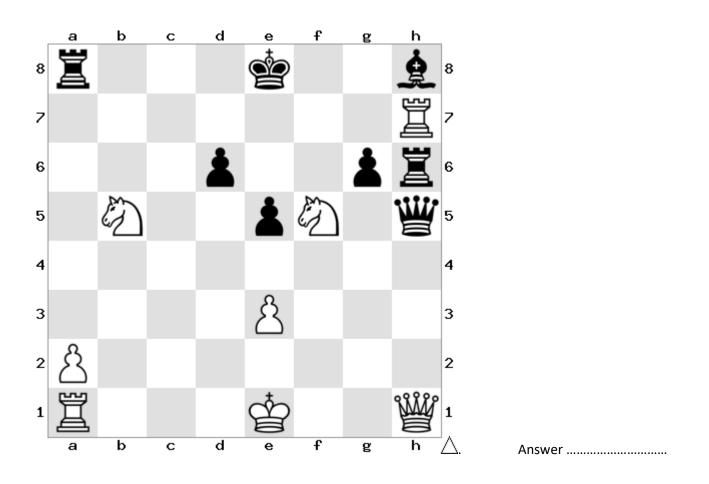

8. Puzzle created by Conor in Year 5. It is White to move and checkmate in one move.

10. Puzzle created by Harry in Year 3. It is White to move and checkmate in one move.

11. Puzzle created by Lysander in Year 4. It is White to move and checkmate in one move.