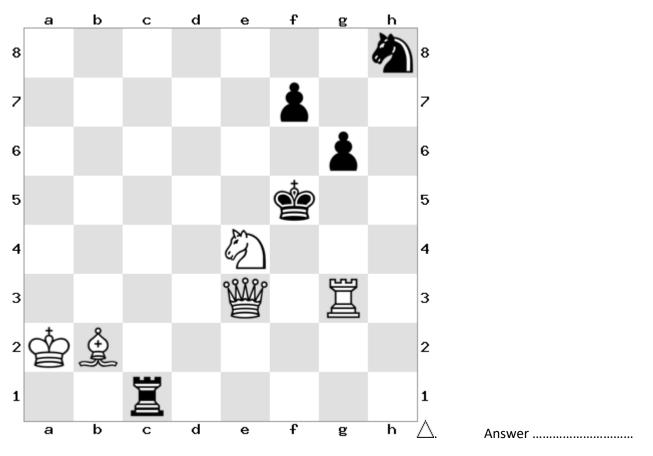

16. Puzzle created by Matthew in Year 6. It is White to move and checkmate in one move.

17. Puzzle created by Iris in Year 3. It is Black to move and checkmate in one move.

18. Puzzle created by Thomas in Year 4. It is White to move and checkmate in one move.