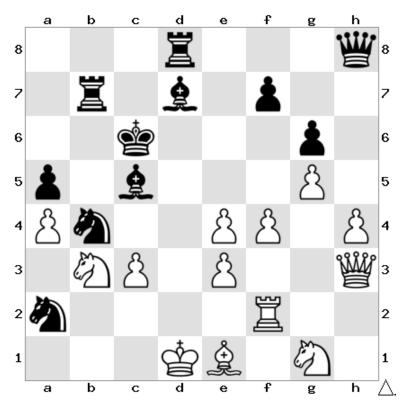

16. Puzzle created by Matthew in Year 6. It is White to move and checkmate in one move.

17. Puzzle created by Iris in Year 3. It is Black to move and checkmate in one move.

18. Puzzle created by Thomas in Year 4. It is White to move and checkmate in one move.