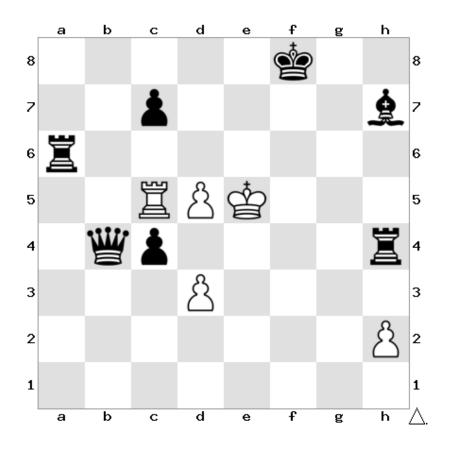

12. Puzzle created by Raffy in Year 5. It is White to move and checkmate in one move.

14. Puzzle created by Jonah in Year 4. It is White to move and checkmate in one move.

15. Puzzle created by Joey in Year 3. It is White to move and checkmate in one move.