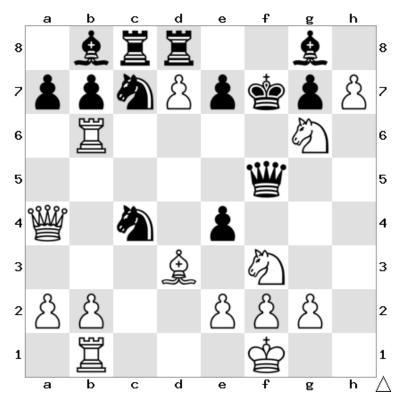

5. Puzzle created by Eleanor in Year 3. It is White to move and checkmate in one move.

6. Puzzle created by Barnaby in Year 4. It is Black to move and checkmate in one move.

7. Puzzle created by Emma in Year 5. It is White to move and checkmate in one move.