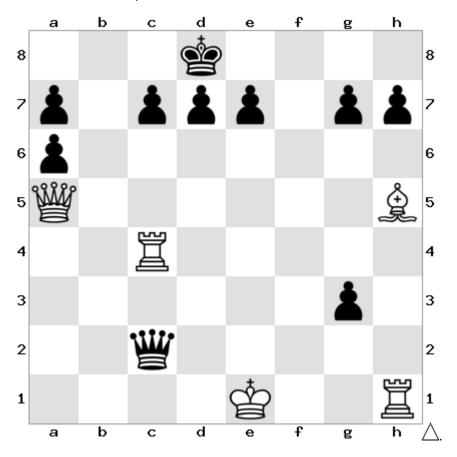

12. Puzzle created by Raffy in Year 5. It is White to move and checkmate in one move.

14. Puzzle created by Jonah in Year 4. It is White to move and checkmate in one move.

15. Puzzle created by Joey in Year 3. It is White to move and checkmate in one move.

16. Puzzle created by Matthew in Year 6. It is White to move and checkmate in one move.

17. Puzzle created by Iris in Year 3. It is Black to move and checkmate in one move.

18. Puzzle created by Thomas in Year 4. It is White to move and checkmate in one move.