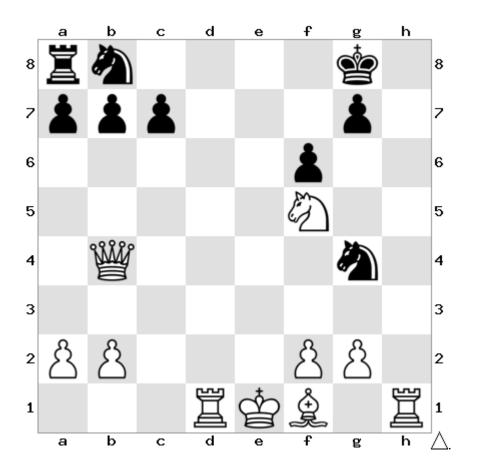

12. Puzzle created by Raffy in Year 5. It is White to move and checkmate in one move.

14. Puzzle created by Jonah in Year 4. It is White to move and checkmate in one move.

15. Puzzle created by Joey in Year 3. It is White to move and checkmate in one move.