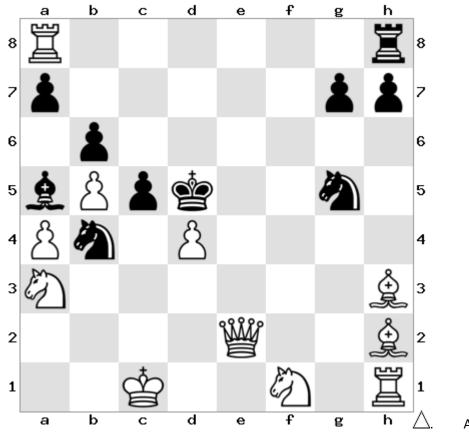

Answer .....

2. Puzzle created by Pulman in Year 6. It is Black to move and checkmate in one move.

3. Puzzle created by Isabella in Year 3. It is White to move and checkmate in one move.

4. Puzzle created by Jack in Year 3. It is Black to move and checkmate in one move.