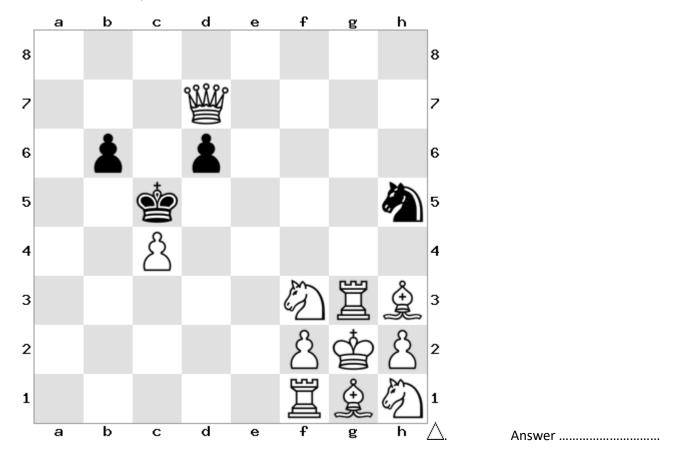

8. Puzzle created by Conor in Year 5. It is White to move and checkmate in one move.

10. Puzzle created by Harry in Year 3. It is White to move and checkmate in one move.

11. Puzzle created by Lysander in Year 4. It is White to move and checkmate in one move.

12. Puzzle created by Raffy in Year 5. It is White to move and checkmate in one move.

14. Puzzle created by Jonah in Year 4. It is White to move and checkmate in one move.

15. Puzzle created by Joey in Year 3. It is White to move and checkmate in one move.