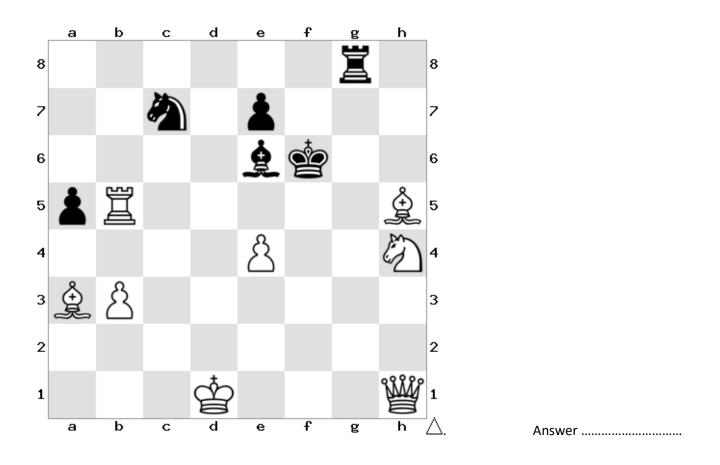

Answer .....

2. Puzzle created by Pulman in Year 6. It is Black to move and checkmate in one move.

3. Puzzle created by Isabella in Year 3. It is White to move and checkmate in one move.

4. Puzzle created by Jack in Year 3. It is Black to move and checkmate in one move.

5. Puzzle created by Eleanor in Year 3. It is White to move and checkmate in one move.

6. Puzzle created by Barnaby in Year 4. It is Black to move and checkmate in one move.

7. Puzzle created by Emma in Year 5. It is White to move and checkmate in one move.