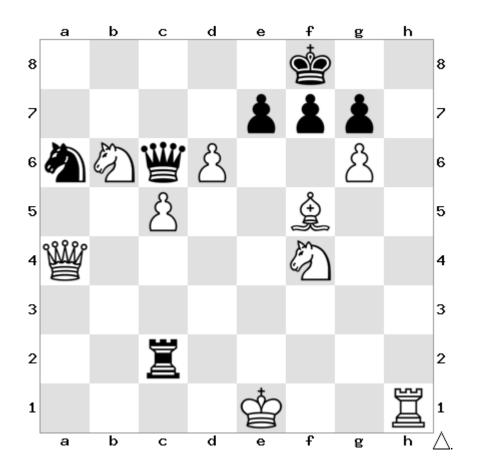

12. Puzzle created by Raffy in Year 5. It is White to move and checkmate in one move.

14. Puzzle created by Jonah in Year 4. It is White to move and checkmate in one move.

15. Puzzle created by Joey in Year 3. It is White to move and checkmate in one move.