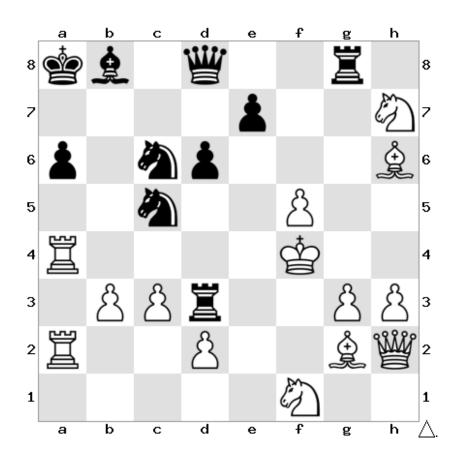

5. Puzzle created by Eleanor in Year 3. It is White to move and checkmate in one move.

6. Puzzle created by Barnaby in Year 4. It is Black to move and checkmate in one move.

7. Puzzle created by Emma in Year 5. It is White to move and checkmate in one move.

8. Puzzle created by Conor in Year 5. It is White to move and checkmate in one move.

10. Puzzle created by Harry in Year 3. It is White to move and checkmate in one move.

11. Puzzle created by Lysander in Year 4. It is White to move and checkmate in one move.