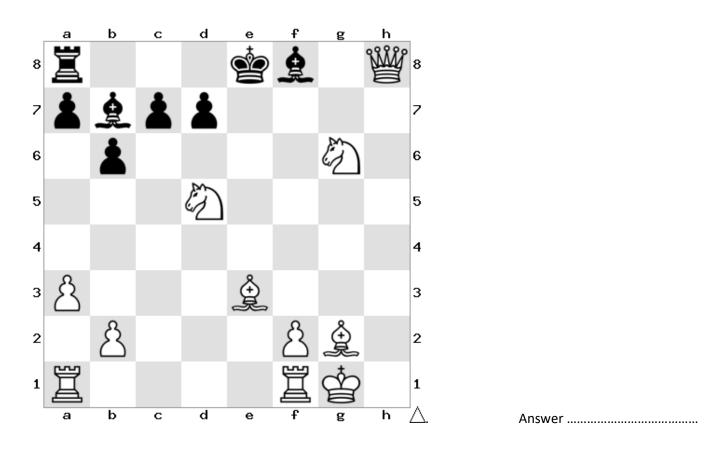

8. Puzzle created by Conor in Year 5. It is White to move and checkmate in one move.

10. Puzzle created by Harry in Year 3. It is White to move and checkmate in one move.

11. Puzzle created by Lysander in Year 4. It is White to move and checkmate in one move.