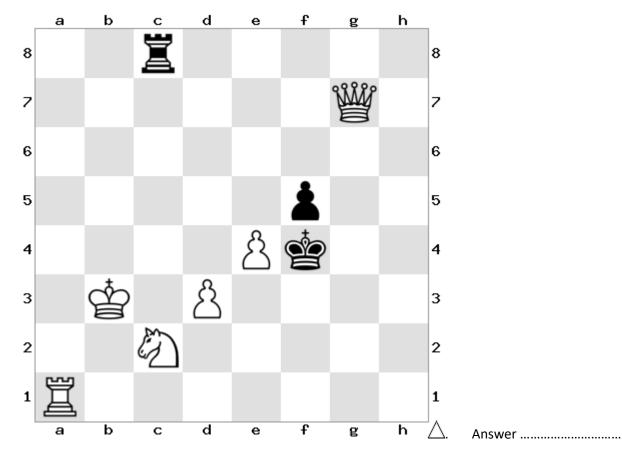

16. Puzzle created by Matthew in Year 6. It is White to move and checkmate in one move.

17. Puzzle created by Iris in Year 3. It is Black to move and checkmate in one move.

18. Puzzle created by Thomas in Year 4. It is White to move and checkmate in one move.